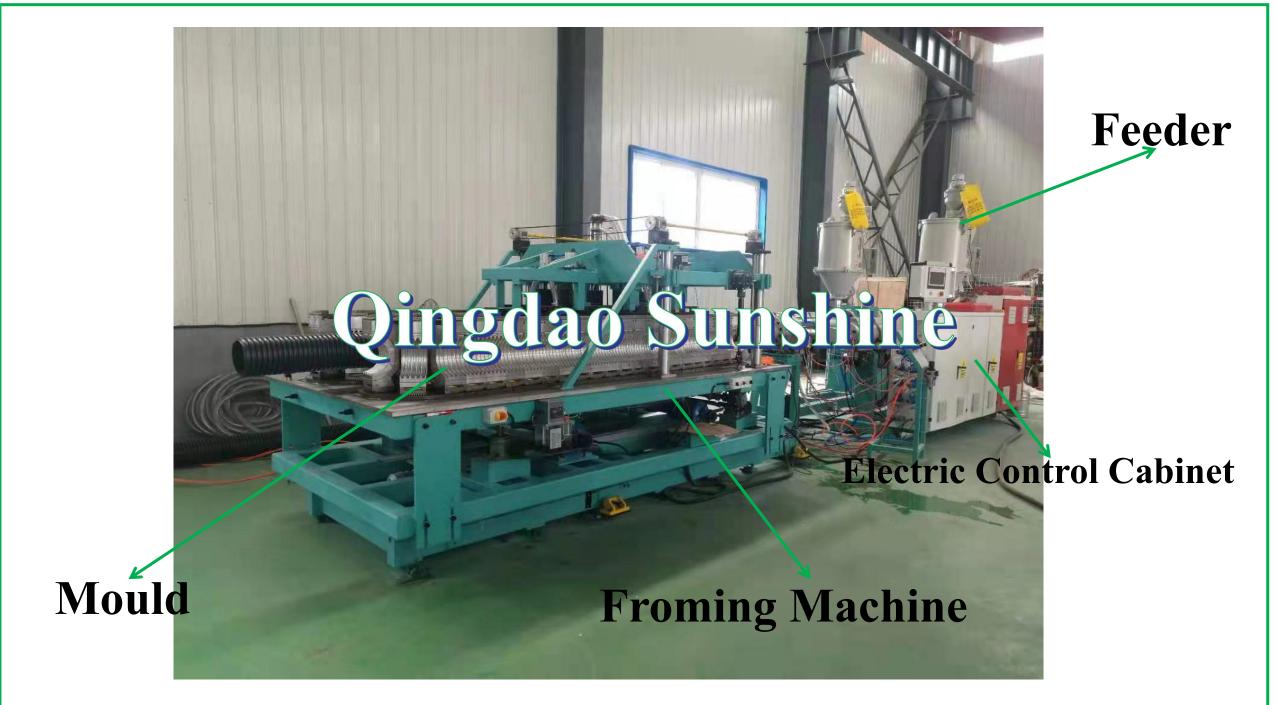

## Double Wall Corrugated Pipe Machine

## **Features of Double Wall Corrugated Pipe Machine:**

1. Pressure water-cooling for mould blocks greatly increase the production speed; the maximum speed is 10.3m/min.

- 2. Low energy consumption help to cut production cost.
- 3. Efficient vacuum system for forming perfect pipes.
- 4. Mould block temperature control system helps to optimize the pipe quality both appearance and inside.
- 5. Easy and quick changeover between different sizes of moulds.
- 6. The complete extrusion line runs full-automatically.
- 7. Corrugator and extruders are synchronously controlled.
- 8. Harden treated screw and barrels for longer life span and durability.
- 9. Remote Service is available.