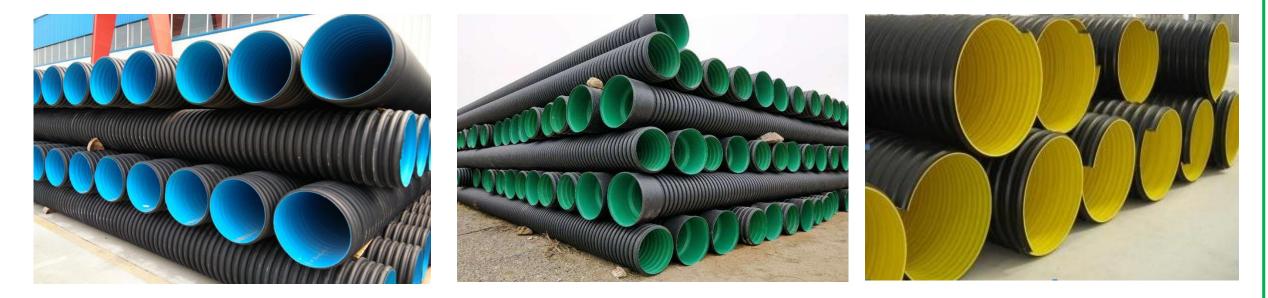

## Double Wall Corrugated Pipe Machine



## **Features of Double Wall Corrugated Pipe Machine:**

1. Pressure water-cooling for mould blocks greatly increase the production speed; the maximum speed is 10.3m/min.

- 2. Low energy consumption help to cut production cost.
- 3. Efficient vacuum system for forming perfect pipes.
- 4. Mould block temperature control system helps to optimize the pipe quality both appearance and inside.
- 5. Easy and quick changeover between different sizes of moulds.
- 6. The complete extrusion line runs full-automatically.
- 7. Corrugator and extruders are synchronously controlled.
- 8. Harden treated screw and barrels for longer life span and durability.
- 9. Remote Service is available.



## **Final Product Pictures**