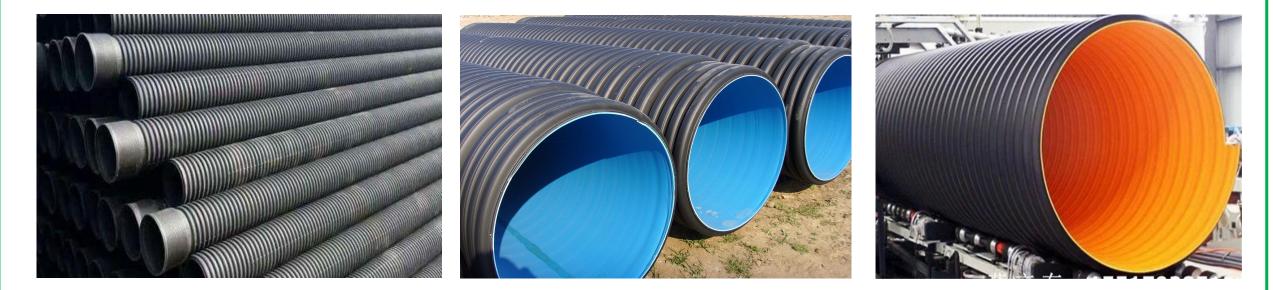

## Double Wall Corrugated Pipe Machine



## **Features of Double Wall Corrugated Pipe Machine:**

1. Pressure water-cooling for mould blocks greatly increase the production speed; the maximum speed is 10.3m/min.

- 2. Low energy consumption help to cut production cost.
- 3. Efficient vacuum system for forming perfect pipes.
- 4. Mould block temperature control system helps to optimize the pipe quality both appearance and inside.
- 5. Easy and quick changeover between different sizes of moulds.
- 6. The complete extrusion line runs full-automatically.
- 7. Corrugator and extruders are synchronously controlled.
- 8. Harden treated screw and barrels for longer life span and durability.
- 9. Remote Service is available.



## **Final Product Pictures**