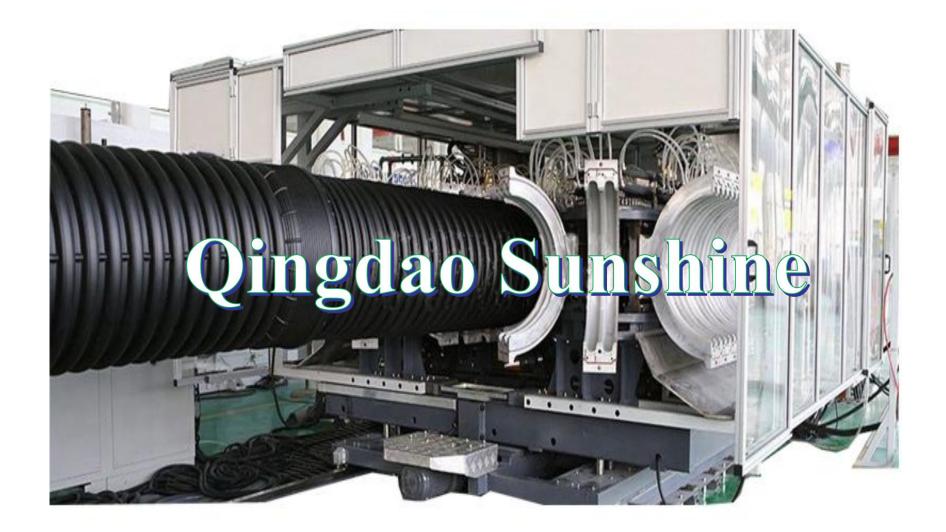

## Double Wall Corrugated Pipe Machine



## **Features of Double Wall Corrugated Pipe Machine:**

1. Pressure water-cooling for mould blocks greatly increase the production speed; the maximum speed is 10.3m/min.

- 2. Low energy consumption help to cut production cost.
- 3. Efficient vacuum system for forming perfect pipes.
- 4. Mould block temperature control system helps to optimize the pipe quality both appearance and inside.
- 5. Easy and quick changeover between different sizes of moulds.
- 6. The complete extrusion line runs full-automatically.
- 7. Corrugator and extruders are synchronously controlled.
- 8. Harden treated screw and barrels for longer life span and durability.
- 9. Remote Service is available.



## **Final Product Pictures**